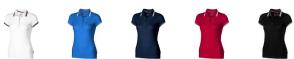

Polo shirts are a popular item, due to the many possible colors and printing options. The Deuce short sleeve women's polo with tipping is a polo with many print options. The polo is short sleeve. The polo is made of Piqué knit of 100% Cotton, 180 g/m2. This polo shirt is the women's version. Most of our polo shirts are available in men's and women's models. This is a polo from Slazenger. The Slazenger brand is known worldwide as a sports brand. It became known above all through Wimbledon, but has already inspired many athletes in its almost 150 years on the market. The brand is about functionality, style and expertise. By embroidering this polo shirt, you are choosing a particularly elegant technique for applying your logo. Do you really want a polo, but aren't sure which one or have further questions? Our sales consultants are at your side with advice and action. In case of digital transfer it is not possible to choose white as a single logo colour on a coloured variant. Please choose transfer in this case.

## Colour

This item is printed on the impact full front, impact upper back, left chest, right chest.

Features

Brand: Slazenger

Minimum quantity: 10 Unit(s)

Material: cotton Weight: 171.00 g. Dishwasher proof No