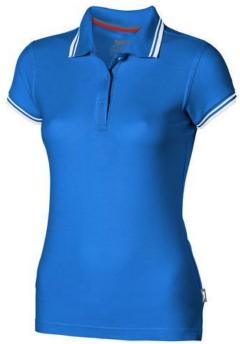

Polo shirts are a popular item, due to the many possible colors and printing options. The Deuce short sleeve women's polo with tipping is a polo with many print options. The polo is short sleeve. The polo is made of Piqué knit of 100% Cotton, 180 g/m2. This polo shirt is the women's version. Most of our polo shirts are available in men's and women's models. This is a polo from Slazenger. The Slazenger brand is known worldwide as a sports brand. It became known above all through Wimbledon, but has already inspired many athletes in its almost 150 years on the market. The brand is about functionality, style and expertise. By embroidering this polo shirt, you are choosing a particularly elegant technique for applying your logo. Do you really want a polo, but aren't sure which one or have further questions? Our sales consultants are at your side with advice and action. In case of digital transfer it is not possible to choose white as a single logo colour on a coloured variant. Please choose transfer in this case.

## Colour

This item is printed on the impact full front, impact upper back, left chest, right chest.

Features

Brand: Slazenger

Minimum quantity: 10 Unit(s)

Material: cotton Weight: 171.00 g. Dishwasher proof No