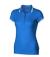

Polo shirts are a popular item, due to the many possible colors and printing options. The Deuce short sleeve women's polo with tipping is a polo with many print options. The polo is short sleeve. The polo is made of Piqué knit of 100% Cotton, 180 g/m2. This polo shirt is the women's version. Most of our polo shirts are available in men's and women's models. This is a polo from Slazenger. The Slazenger brand is known worldwide as a sports brand. It became known above all through Wimbledon, but has already inspired many athletes in its almost 150 years on the market. The brand is about functionality, style and expertise. By embroidering this polo shirt, you are choosing a particularly elegant technique for applying your logo. Do you really want a polo, but aren't sure which one or have further questions? Our sales consultants are at your side with advice and action. In case of digital transfer it is not possible to choose white as a single logo colour on a coloured variant. Please choose transfer in this case.

## Colour

This item is printed on the impact full front, impact upper back, left chest, right chest.

Features

Brand: Slazenger

Minimum quantity: 10 Unit(s)

Material: cotton Weight: 171.00 g. Dishwasher proof No