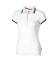

Polo shirts are a popular item, due to the many possible colors and printing options. The Deuce short sleeve women's polo with tipping is a polo with many print options. The polo is short sleeve. The polo is made of Piqué knit of 100% Cotton, 180 g/m2. This polo shirt is the women's version. Most of our polo shirts are available in men's and women's models. This is a polo from Slazenger. The Slazenger brand is known worldwide as a sports brand. It became known above all through Wimbledon, but has already inspired many athletes in its almost 150 years on the market. The brand is about functionality, style and expertise. By embroidering this polo shirt, you are choosing a particularly elegant technique for applying your logo. Do you really want a polo, but aren't sure which one or have further questions? Our sales consultants are at your side with advice and action. In case of digital transfer it is not possible to choose white as a single logo colour on a coloured variant. Please choose transfer in this case.

## Colour

This item is printed on the impact full front, impact upper back, left chest, right chest.

Features

Brand: Slazenger

Minimum quantity: 10 Unit(s)

Material: cotton Weight: 171.00 g. Dishwasher proof No