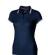

Polo shirts are a popular item, due to the many possible colors and printing options. The Deuce short sleeve women's polo with tipping is a polo with many print options. The polo is short sleeve. The polo is made of Piqué knit of 100% Cotton, 180 g/m2. This polo shirt is the women's version. Most of our polo shirts are available in men's and women's models. This is a polo from Slazenger. The Slazenger brand is known worldwide as a sports brand. It became known above all through Wimbledon, but has already inspired many athletes in its almost 150 years on the market. The brand is about functionality, style and expertise. By embroidering this polo shirt, you are choosing a particularly elegant technique for applying your logo. Do you really want a polo, but aren't sure which one or have further questions? Our sales consultants are at your side with advice and action. In case of digital transfer it is not possible to choose white as a single logo colour on a coloured variant. Please choose transfer in this case.

## Colour

This item is printed on the impact full front, impact upper back, left chest, right chest.

Features

Brand: Slazenger

Minimum quantity: 10 Unit(s)

Material: cotton Weight: 171.00 g. Dishwasher proof No