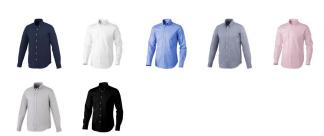

## Colour

This item is printed on the high back, left chest, right chest.

Features

Brand: Elevate Life

Minimum quantity: 3 Unit(s)

Material: cotton Weight: 261.25 g. Dishwasher proof No

Do you have a specific question or do you want more information about this item, please call 0800 43 46 98 9