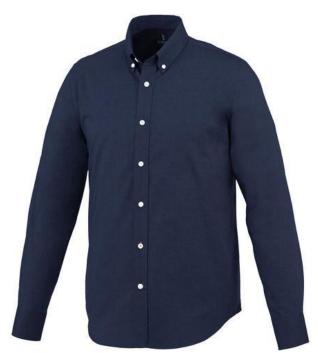

Button-down collar. Adjustable cuff with single pleat. Second buttonhole from the bottom with orange stitching. Satin piping at inside neck. Engraved pearl buttons. Heat transfer main label for tagless comfort. In case of digital transfer it is not possible to choose white as a single logo colour on a coloured variant. Please choose transfer in this case.