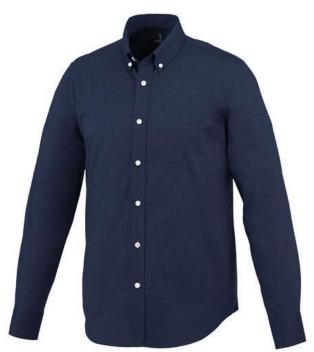

Button-down collar. Adjustable cuff with single pleat. Second buttonhole from the bottom with orange stitching. Satin piping at inside neck. Engraved pearl buttons. Heat transfer main label for tagless comfort. In case of digital transfer it is not possible to choose white as a single logo colour on a coloured variant. Please choose transfer in this case. Colour