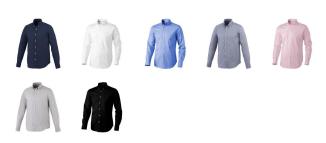

Button-down collar. Adjustable cuff with single pleat. Second buttonhole from the bottom with orange stitching. Satin piping at inside neck. Engraved pearl buttons. Heat transfer main label for tagless comfort. In case of digital transfer it is not possible to choose white as a single logo colour on a coloured variant. Please choose transfer in this case. Colour