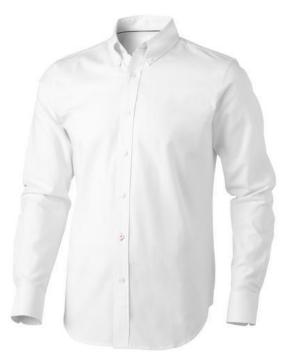

Button-down collar. Adjustable cuff with single pleat. Second buttonhole from the bottom with orange stitching. Satin piping at inside neck. Engraved pearl buttons. Heat transfer main label for tagless comfort. In case of digital transfer it is not possible to choose white as a single logo colour on a coloured variant. Please choose transfer in this case.