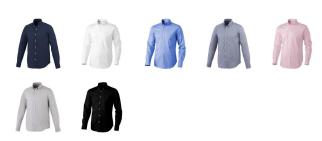

## Colour

This item is printed on the high back, left chest, right chest.

Features

Brand: Elevate Life

Minimum quantity: 3 Unit(s)

Material: cotton Weight: 261.25 g. Dishwasher proof No

Do you have a specific question or do you want more information about this item, please call 0800 43 46 98 9