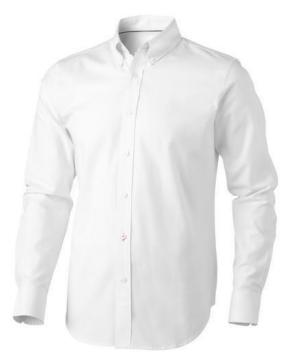

Button-down collar. Adjustable cuff with single pleat. Second buttonhole from the bottom with orange stitching. Satin piping at inside neck. Engraved pearl buttons. Heat transfer main label for tagless comfort. In case of digital transfer it is not possible to choose white as a single logo colour on a coloured variant. Please choose transfer in this case.