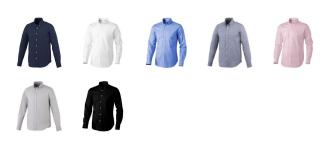

## Colour

This item is printed on the high back, left chest, right chest.

Features

Brand: Elevate Life

Minimum quantity: 3 Unit(s)

Material: cotton Weight: 261.25 g. Dishwasher proof No

Do you have a specific question or do you want more information about this item, please call 0800 43 46 98 9