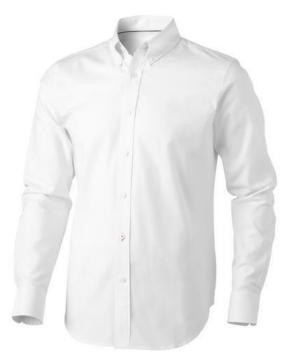

Button-down collar. Adjustable cuff with single pleat. Second buttonhole from the bottom with orange stitching. Satin piping at inside neck. Engraved pearl buttons. Heat transfer main label for tagless comfort. In case of digital transfer it is not possible to choose white as a single logo colour on a coloured variant. Please choose transfer in this case.