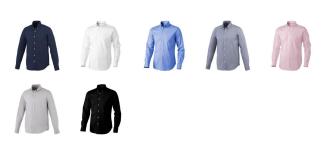

Button-down collar. Adjustable cuff with single pleat. Second buttonhole from the bottom with orange stitching. Satin piping at inside neck. Engraved pearl buttons. Heat transfer main label for tagless comfort. In case of digital transfer it is not possible to choose white as a single logo colour on a coloured variant. Please choose transfer in this case. Colour