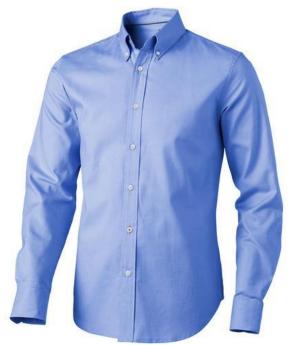

Button-down collar. Adjustable cuff with single pleat. Second buttonhole from the bottom with orange stitching. Satin piping at inside neck. Engraved pearl buttons. Heat transfer main label for tagless comfort. In case of digital transfer it is not possible to choose white as a single logo colour on a coloured variant. Please choose transfer in this case. Colour