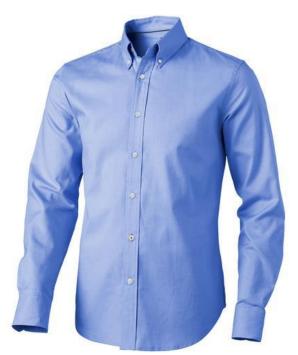

Button-down collar. Adjustable cuff with single pleat. Second buttonhole from the bottom with orange stitching. Satin piping at inside neck. Engraved pearl buttons. Heat transfer main label for tagless comfort. In case of digital transfer it is not possible to choose white as a single logo colour on a coloured variant. Please choose transfer in this case.