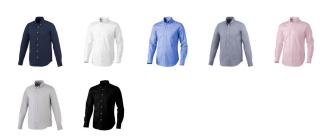

## Colour

This item is printed on the high back, left chest, right chest.

Features

Brand: Elevate Life

Minimum quantity: 3 Unit(s)

Material: cotton Weight: 261.25 g. Dishwasher proof No

Do you have a specific question or do you want more information about this item, please call 0800 43 46 98 9