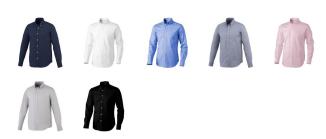

## Colour

This item is printed on the high back, left chest, right chest.

Features

Brand: Elevate Life

Minimum quantity: 3 Unit(s)

Material: cotton Weight: 261.25 g. Dishwasher proof No

Do you have a specific question or do you want more information about this item, please call 0800 43 46 98 9