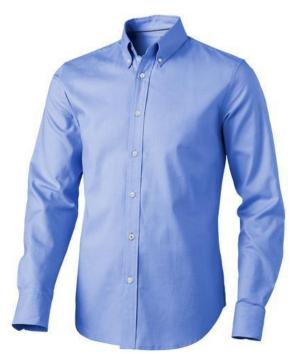

Button-down collar. Adjustable cuff with single pleat. Second buttonhole from the bottom with orange stitching. Satin piping at inside neck. Engraved pearl buttons. Heat transfer main label for tagless comfort. In case of digital transfer it is not possible to choose white as a single logo colour on a coloured variant. Please choose transfer in this case.

## Colour

This item is printed on the high back, left chest, right chest.

Features

Brand: Elevate Life

Minimum quantity: 3 Unit(s)

Material: cotton Weight: 261.25 g. Dishwasher proof No

Do you have a specific question or do you want more information about this item, please call 0800 43 46 98 9