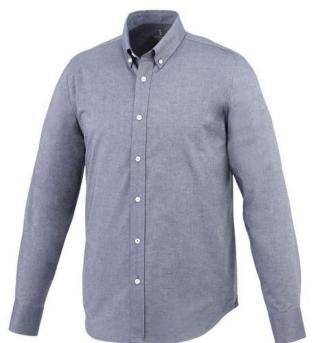

Button-down collar. Adjustable cuff with single pleat. Second buttonhole from the bottom with orange stitching. Satin piping at inside neck. Engraved pearl buttons. Heat transfer main label for tagless comfort. In case of digital transfer it is not possible to choose white as a single logo colour on a coloured variant. Please choose transfer in this case.