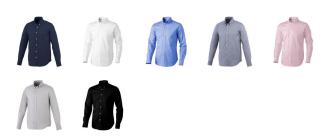

## Colour

This item is printed on the high back, left chest, right chest.

Features

Brand: Elevate Life

Minimum quantity: 3 Unit(s)

Material: cotton Weight: 261.25 g. Dishwasher proof No

Do you have a specific question or do you want more information about this item, please call 0800 43 46 98 9