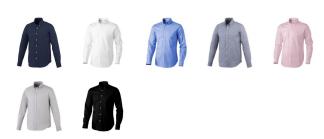

## Colour

This item is printed on the high back, left chest, right chest.

Features

Brand: Elevate Life

Minimum quantity: 3 Unit(s)

Material: cotton Weight: 261.25 g. Dishwasher proof No

Do you have a specific question or do you want more information about this item, please call 0800 43 46 98 9