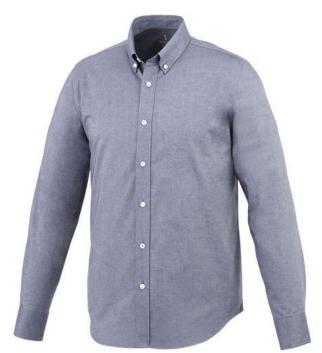

Button-down collar. Adjustable cuff with single pleat. Second buttonhole from the bottom with orange stitching. Satin piping at inside neck. Engraved pearl buttons. Heat transfer main label for tagless comfort. In case of digital transfer it is not possible to choose white as a single logo colour on a coloured variant. Please choose transfer in this case.