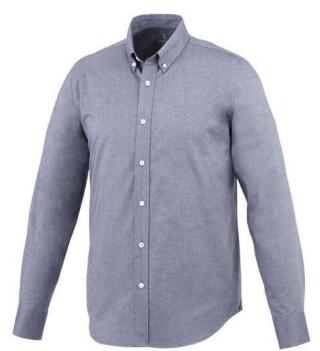

Button-down collar. Adjustable cuff with single pleat. Second buttonhole from the bottom with orange stitching. Satin piping at inside neck. Engraved pearl buttons. Heat transfer main label for tagless comfort. In case of digital transfer it is not possible to choose white as a single logo colour on a coloured variant. Please choose transfer in this case.