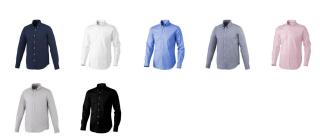

## Colour

This item is printed on the high back, left chest, right chest.

Features

Brand: Elevate Life

Minimum quantity: 3 Unit(s)

Material: cotton Weight: 261.25 g. Dishwasher proof No

Do you have a specific question or do you want more information about this item, please call 0800 43 46 98 9