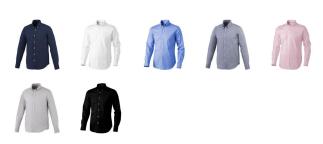

Button-down collar. Adjustable cuff with single pleat. Second buttonhole from the bottom with orange stitching. Satin piping at inside neck. Engraved pearl buttons. Heat transfer main label for tagless comfort. In case of digital transfer it is not possible to choose white as a single logo colour on a coloured variant. Please choose transfer in this case. Colour