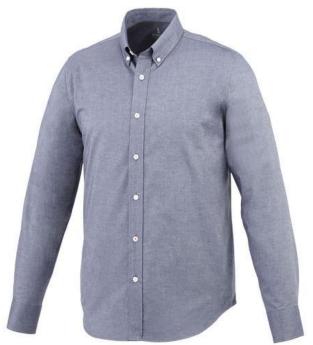

Button-down collar. Adjustable cuff with single pleat. Second buttonhole from the bottom with orange stitching. Satin piping at inside neck. Engraved pearl buttons. Heat transfer main label for tagless comfort. In case of digital transfer it is not possible to choose white as a single logo colour on a coloured variant. Please choose transfer in this case. Colour