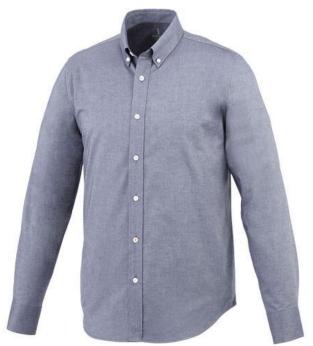

Button-down collar. Adjustable cuff with single pleat. Second buttonhole from the bottom with orange stitching. Satin piping at inside neck. Engraved pearl buttons. Heat transfer main label for tagless comfort. In case of digital transfer it is not possible to choose white as a single logo colour on a coloured variant. Please choose transfer in this case. Colour