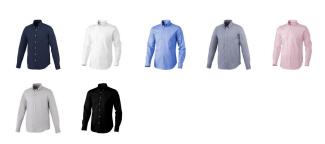

Button-down collar. Adjustable cuff with single pleat. Second buttonhole from the bottom with orange stitching. Satin piping at inside neck. Engraved pearl buttons. Heat transfer main label for tagless comfort. In case of digital transfer it is not possible to choose white as a single logo colour on a coloured variant. Please choose transfer in this case. Colour