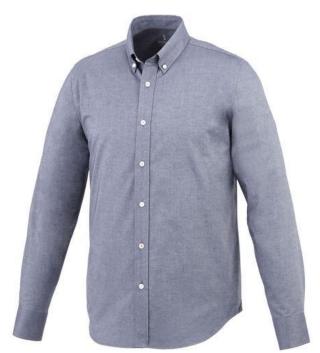

Button-down collar. Adjustable cuff with single pleat. Second buttonhole from the bottom with orange stitching. Satin piping at inside neck. Engraved pearl buttons. Heat transfer main label for tagless comfort. In case of digital transfer it is not possible to choose white as a single logo colour on a coloured variant. Please choose transfer in this case.