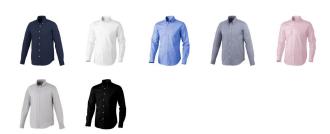

## Colour

This item is printed on the high back, left chest, right chest.

Features

Brand: Elevate Life

Minimum quantity: 3 Unit(s)

Material: cotton Weight: 261.25 g. Dishwasher proof No

Do you have a specific question or do you want more information about this item, please call 0800 43 46 98 9