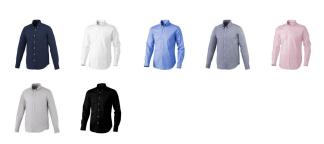

Button-down collar. Adjustable cuff with single pleat. Second buttonhole from the bottom with orange stitching. Satin piping at inside neck. Engraved pearl buttons. Heat transfer main label for tagless comfort. In case of digital transfer it is not possible to choose white as a single logo colour on a coloured variant. Please choose transfer in this case. Colour