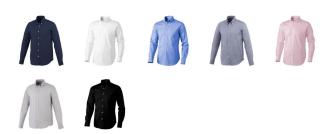

## Colour

This item is printed on the high back, left chest, right chest.

Features

Brand: Elevate Life

Minimum quantity: 3 Unit(s)

Material: cotton Weight: 261.25 g. Dishwasher proof No

Do you have a specific question or do you want more information about this item, please call 0800 43 46 98 9