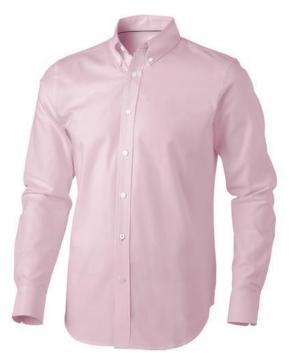

Button-down collar. Adjustable cuff with single pleat. Second buttonhole from the bottom with orange stitching. Satin piping at inside neck. Engraved pearl buttons. Heat transfer main label for tagless comfort. In case of digital transfer it is not possible to choose white as a single logo colour on a coloured variant. Please choose transfer in this case.