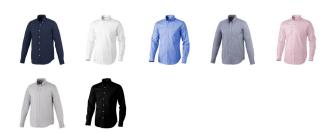

## Colour

This item is printed on the high back, left chest, right chest.

Features

Brand: Elevate Life

Minimum quantity: 3 Unit(s)

Material: cotton Weight: 261.25 g. Dishwasher proof No

Do you have a specific question or do you want more information about this item, please call 0800 43 46 98 9