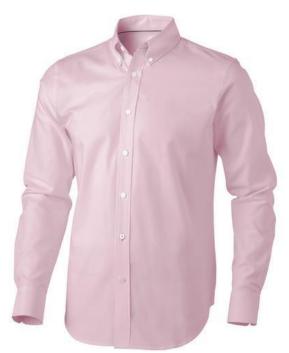

Button-down collar. Adjustable cuff with single pleat. Second buttonhole from the bottom with orange stitching. Satin piping at inside neck. Engraved pearl buttons. Heat transfer main label for tagless comfort. In case of digital transfer it is not possible to choose white as a single logo colour on a coloured variant. Please choose transfer in this case.