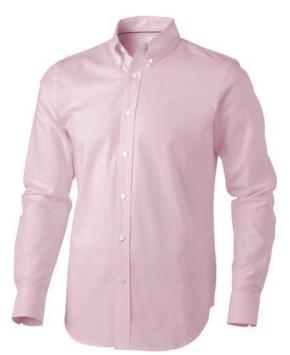

Button-down collar. Adjustable cuff with single pleat. Second buttonhole from the bottom with orange stitching. Satin piping at inside neck. Engraved pearl buttons. Heat transfer main label for tagless comfort. In case of digital transfer it is not possible to choose white as a single logo colour on a coloured variant. Please choose transfer in this case.