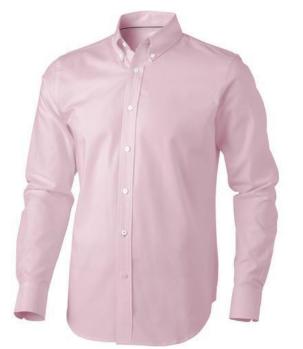

Button-down collar. Adjustable cuff with single pleat. Second buttonhole from the bottom with orange stitching. Satin piping at inside neck. Engraved pearl buttons. Heat transfer main label for tagless comfort. In case of digital transfer it is not possible to choose white as a single logo colour on a coloured variant. Please choose transfer in this case. Colour