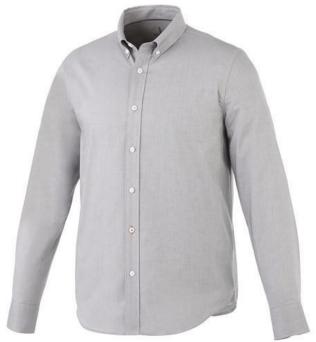

Button-down collar. Adjustable cuff with single pleat. Second buttonhole from the bottom with orange stitching. Satin piping at inside neck. Engraved pearl buttons. Heat transfer main label for tagless comfort. In case of digital transfer it is not possible to choose white as a single logo colour on a coloured variant. Please choose transfer in this case. Colour