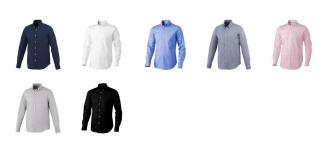

Button-down collar. Adjustable cuff with single pleat. Second buttonhole from the bottom with orange stitching. Satin piping at inside neck. Engraved pearl buttons. Heat transfer main label for tagless comfort. In case of digital transfer it is not possible to choose white as a single logo colour on a coloured variant. Please choose transfer in this case. Colour