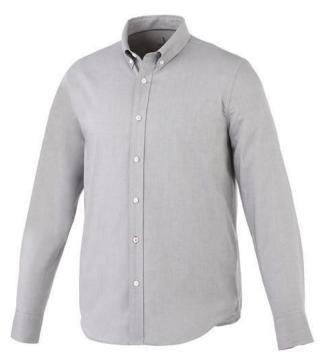

Button-down collar. Adjustable cuff with single pleat. Second buttonhole from the bottom with orange stitching. Satin piping at inside neck. Engraved pearl buttons. Heat transfer main label for tagless comfort. In case of digital transfer it is not possible to choose white as a single logo colour on a coloured variant. Please choose transfer in this case.