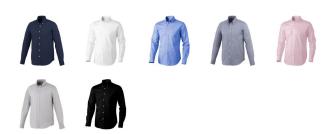

## Colour

This item is printed on the high back, left chest, right chest.

Features

Brand: Elevate Life

Minimum quantity: 3 Unit(s)

Material: cotton Weight: 261.25 g. Dishwasher proof No

Do you have a specific question or do you want more information about this item, please call 0800 43 46 98 9