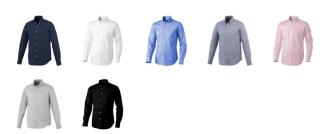

## Colour

This item is printed on the high back, left chest, right chest.

Features

Brand: Elevate Life

Minimum quantity: 3 Unit(s)

Material: cotton Weight: 261.25 g. Dishwasher proof No

Do you have a specific question or do you want more information about this item, please call 0800 43 46 98 9