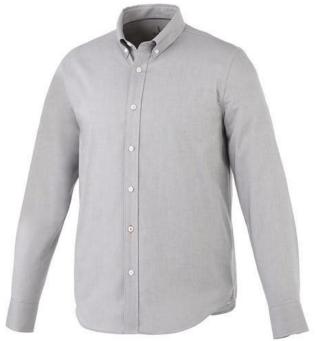

Button-down collar. Adjustable cuff with single pleat. Second buttonhole from the bottom with orange stitching. Satin piping at inside neck. Engraved pearl buttons. Heat transfer main label for tagless comfort. In case of digital transfer it is not possible to choose white as a single logo colour on a coloured variant. Please choose transfer in this case. Colour