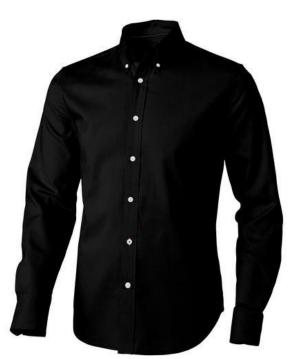

Button-down collar. Adjustable cuff with single pleat. Second buttonhole from the bottom with orange stitching. Satin piping at inside neck. Engraved pearl buttons. Heat transfer main label for tagless comfort. In case of digital transfer it is not possible to choose white as a single logo colour on a coloured variant. Please choose transfer in this case.