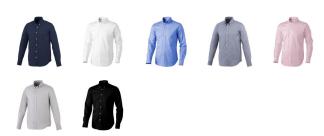

## Colour

This item is printed on the high back, left chest, right chest.

Features

Brand: Elevate Life

Minimum quantity: 3 Unit(s)

Material: cotton Weight: 261.25 g. Dishwasher proof No

Do you have a specific question or do you want more information about this item, please call 0800 43 46 98 9