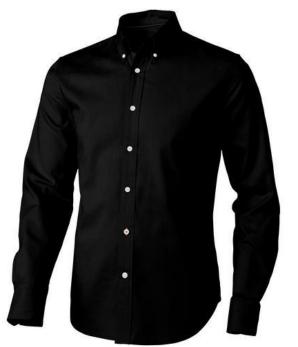

Button-down collar. Adjustable cuff with single pleat. Second buttonhole from the bottom with orange stitching. Satin piping at inside neck. Engraved pearl buttons. Heat transfer main label for tagless comfort. In case of digital transfer it is not possible to choose white as a single logo colour on a coloured variant. Please choose transfer in this case. Colour