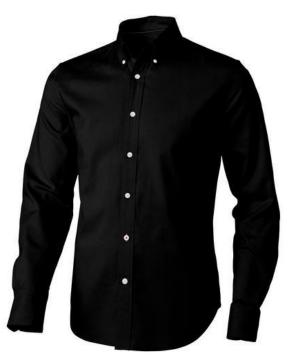

Button-down collar. Adjustable cuff with single pleat. Second buttonhole from the bottom with orange stitching. Satin piping at inside neck. Engraved pearl buttons. Heat transfer main label for tagless comfort. In case of digital transfer it is not possible to choose white as a single logo colour on a coloured variant. Please choose transfer in this case.