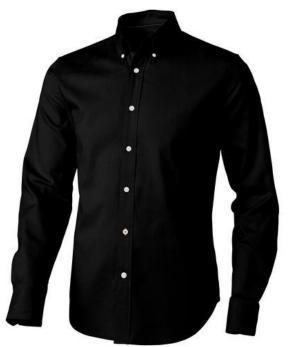

Button-down collar. Adjustable cuff with single pleat. Second buttonhole from the bottom with orange stitching. Satin piping at inside neck. Engraved pearl buttons. Heat transfer main label for tagless comfort. In case of digital transfer it is not possible to choose white as a single logo colour on a coloured variant. Please choose transfer in this case. Colour