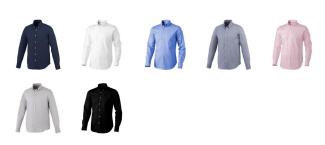

Button-down collar. Adjustable cuff with single pleat. Second buttonhole from the bottom with orange stitching. Satin piping at inside neck. Engraved pearl buttons. Heat transfer main label for tagless comfort. In case of digital transfer it is not possible to choose white as a single logo colour on a coloured variant. Please choose transfer in this case. Colour