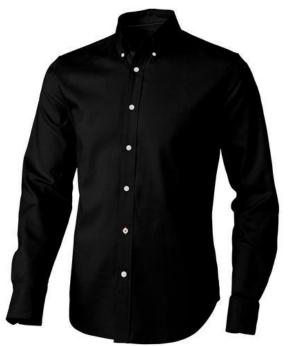

Button-down collar. Adjustable cuff with single pleat. Second buttonhole from the bottom with orange stitching. Satin piping at inside neck. Engraved pearl buttons. Heat transfer main label for tagless comfort. In case of digital transfer it is not possible to choose white as a single logo colour on a coloured variant. Please choose transfer in this case. Colour