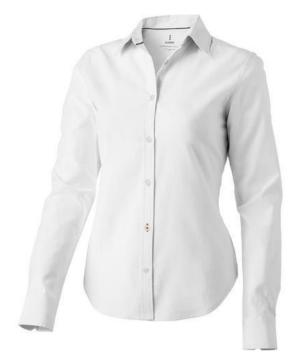

Adjustable cuff with single pleat. Second buttonhole from the bottom with orange stitching. Engraved pearl buttons. Shaped seams and tapered waist for flattering fit. Satin piping at inside neck. Heat transfer main label for tagless comfort. In case of digital transfer it is not possible to choose white as a single logo colour on a coloured variant. Please choose transfer in this case. Colour