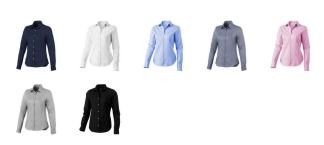

Adjustable cuff with single pleat. Second buttonhole from the bottom with orange stitching. Engraved pearl buttons. Shaped seams and tapered waist for flattering fit. Satin piping at inside neck. Heat transfer main label for tagless comfort. In case of digital transfer it is not possible to choose white as a single logo colour on a coloured variant. Please choose transfer in this case. Colour