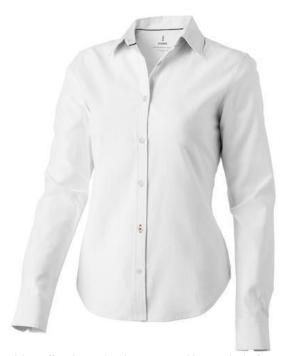

Adjustable cuff with single pleat. Second buttonhole from the bottom with orange stitching. Engraved pearl buttons. Shaped seams and tapered waist for flattering fit. Satin piping at inside neck. Heat transfer main label for tagless comfort. In case of digital transfer it is not possible to choose white as a single logo colour on a coloured variant. Please choose transfer in this case.