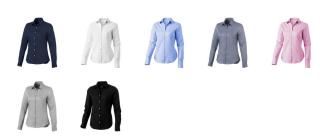

## Colour

This item is printed on the high back, left chest, right chest.

Features

Brand: Elevate Life

Minimum quantity: 3 Unit(s)

Material: cotton Weight: 225.00 g. Dishwasher proof No

Do you have a specific question or do you want more information about this item, please call 0800 43 46 98 9