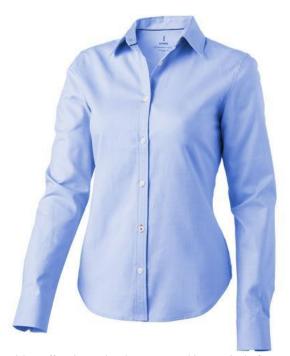

Adjustable cuff with single pleat. Second buttonhole from the bottom with orange stitching. Engraved pearl buttons. Shaped seams and tapered waist for flattering fit. Satin piping at inside neck. Heat transfer main label for tagless comfort. In case of digital transfer it is not possible to choose white as a single logo colour on a coloured variant. Please choose transfer in this case.