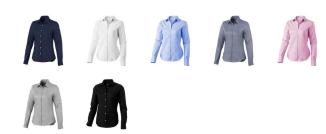

## Colour

This item is printed on the high back, left chest, right chest.

Features

Brand: Elevate Life

Minimum quantity: 3 Unit(s)

Material: cotton Weight: 225.00 g. Dishwasher proof No

Do you have a specific question or do you want more information about this item, please call 0800 43 46 98 9