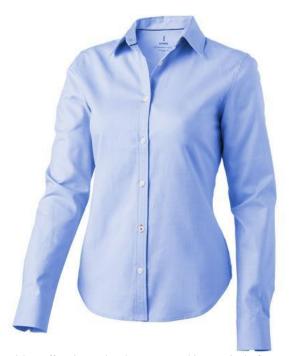

Adjustable cuff with single pleat. Second buttonhole from the bottom with orange stitching. Engraved pearl buttons. Shaped seams and tapered waist for flattering fit. Satin piping at inside neck. Heat transfer main label for tagless comfort. In case of digital transfer it is not possible to choose white as a single logo colour on a coloured variant. Please choose transfer in this case.