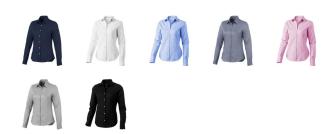

## Colour

This item is printed on the high back, left chest, right chest.

Features

Brand: Elevate Life

Minimum quantity: 3 Unit(s)

Material: cotton Weight: 225.00 g. Dishwasher proof No

Do you have a specific question or do you want more information about this item, please call 0800 43 46 98 9