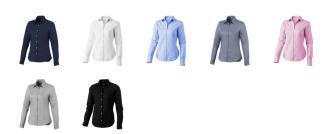

## Colour

This item is printed on the high back, left chest, right chest.

Features

Brand: Elevate Life

Minimum quantity: 3 Unit(s)

Material: cotton Weight: 225.00 g. Dishwasher proof No

Do you have a specific question or do you want more information about this item, please call 0800 43 46 98 9