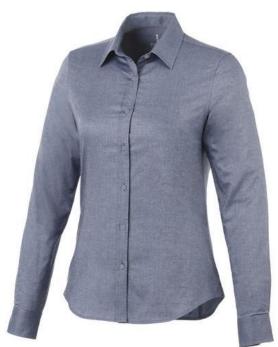

Adjustable cuff with single pleat. Second buttonhole from the bottom with orange stitching. Engraved pearl buttons. Shaped seams and tapered waist for flattering fit. Satin piping at inside neck. Heat transfer main label for tagless comfort. In case of digital transfer it is not possible to choose white as a single logo colour on a coloured variant. Please choose transfer in this case.