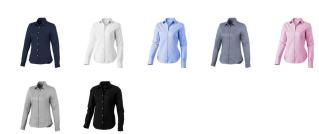

## Colour

This item is printed on the high back, left chest, right chest.

Features

Brand: Elevate Life
Minimum quantity: 3 Unit(s)

Minimum quantity: 3 Unit(s)

Material: cotton Weight: 225.00 g. Dishwasher proof No