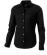

Adjustable cuff with single pleat. Second buttonhole from the bottom with orange stitching. Engraved pearl buttons. Shaped seams and tapered waist for flattering fit. Satin piping at inside neck. Heat transfer main label for tagless comfort. In case of digital transfer it is not possible to choose white as a single logo colour on a coloured variant. Please choose transfer in this case.