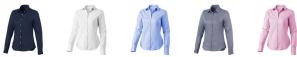

## Colour

This item is printed on the high back, left chest, right chest.

Features

Brand: Elevate Life

Minimum quantity: 3 Unit(s)

Material: cotton Weight: 225.00 g. Dishwasher proof No

Do you have a specific question or do you want more information about this item, please call 0800 43 46 98 9