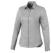

Adjustable cuff with single pleat. Second buttonhole from the bottom with orange stitching. Engraved pearl buttons. Shaped seams and tapered waist for flattering fit. Satin piping at inside neck. Heat transfer main label for tagless comfort. In case of digital transfer it is not possible to choose white as a single logo colour on a coloured variant. Please choose transfer in this case.