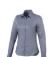

Adjustable cuff with single pleat. Second buttonhole from the bottom with orange stitching. Engraved pearl buttons. Shaped seams and tapered waist for flattering fit. Satin piping at inside neck. Heat transfer main label for tagless comfort. In case of digital transfer it is not possible to choose white as a single logo colour on a coloured variant. Please choose transfer in this case.