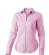

Adjustable cuff with single pleat. Second buttonhole from the bottom with orange stitching. Engraved pearl buttons. Shaped seams and tapered waist for flattering fit. Satin piping at inside neck. Heat transfer main label for tagless comfort. In case of digital transfer it is not possible to choose white as a single logo colour on a coloured variant. Please choose transfer in this case.