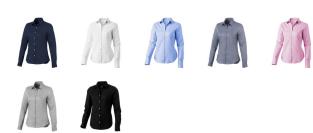

## Colour

This item is printed on the high back, left chest, right chest.

Features

Brand: Elevate Life

Minimum quantity: 3 Unit(s)

Material: cotton Weight: 225.00 g. Dishwasher proof No

Do you have a specific question or do you want more information about this item, please call 0800 43 46 98 9