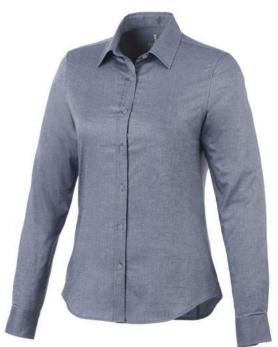

Adjustable cuff with single pleat. Second buttonhole from the bottom with orange stitching. Engraved pearl buttons. Shaped seams and tapered waist for flattering fit. Satin piping at inside neck. Heat transfer main label for tagless comfort. In case of digital transfer it is not possible to choose white as a single logo colour on a coloured variant. Please choose transfer in this case.