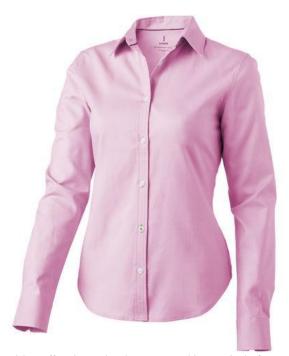

Adjustable cuff with single pleat. Second buttonhole from the bottom with orange stitching. Engraved pearl buttons. Shaped seams and tapered waist for flattering fit. Satin piping at inside neck. Heat transfer main label for tagless comfort. In case of digital transfer it is not possible to choose white as a single logo colour on a coloured variant. Please choose transfer in this case.