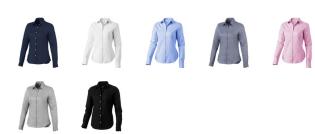

## Colour

This item is printed on the high back, left chest, right chest.

Features

Brand: Elevate Life

Minimum quantity: 3 Unit(s)

Material: cotton Weight: 225.00 g. Dishwasher proof No

Do you have a specific question or do you want more information about this item, please call 0800 43 46 98 9