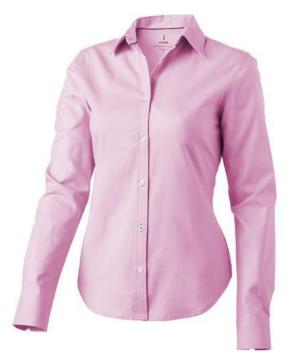

Adjustable cuff with single pleat. Second buttonhole from the bottom with orange stitching. Engraved pearl buttons. Shaped seams and tapered waist for flattering fit. Satin piping at inside neck. Heat transfer main label for tagless comfort. In case of digital transfer it is not possible to choose white as a single logo colour on a coloured variant. Please choose transfer in this case. Colour