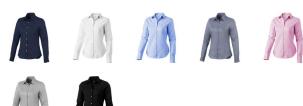

## Colour

This item is printed on the high back, left chest, right chest.

Features

Brand: Elevate Life

Minimum quantity: 3 Unit(s)

Material: cotton Weight: 225.00 g. Dishwasher proof No

Do you have a specific question or do you want more information about this item, please call 0800 43 46 98 9