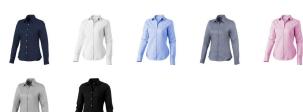

## Colour

This item is printed on the high back, left chest, right chest.

Features

Brand: Elevate Life

Minimum quantity: 3 Unit(s)

Material: cotton Weight: 225.00 g. Dishwasher proof No

Do you have a specific question or do you want more information about this item, please call 0800 43 46 98 9