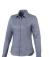

Adjustable cuff with single pleat. Second buttonhole from the bottom with orange stitching. Engraved pearl buttons. Shaped seams and tapered waist for flattering fit. Satin piping at inside neck. Heat transfer main label for tagless comfort. In case of digital transfer it is not possible to choose white as a single logo colour on a coloured variant. Please choose transfer in this case.