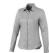

Adjustable cuff with single pleat. Second buttonhole from the bottom with orange stitching. Engraved pearl buttons. Shaped seams and tapered waist for flattering fit. Satin piping at inside neck. Heat transfer main label for tagless comfort. In case of digital transfer it is not possible to choose white as a single logo colour on a coloured variant. Please choose transfer in this case.