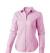

Adjustable cuff with single pleat. Second buttonhole from the bottom with orange stitching. Engraved pearl buttons. Shaped seams and tapered waist for flattering fit. Satin piping at inside neck. Heat transfer main label for tagless comfort. In case of digital transfer it is not possible to choose white as a single logo colour on a coloured variant. Please choose transfer in this case.