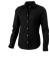

Adjustable cuff with single pleat. Second buttonhole from the bottom with orange stitching. Engraved pearl buttons. Shaped seams and tapered waist for flattering fit. Satin piping at inside neck. Heat transfer main label for tagless comfort. In case of digital transfer it is not possible to choose white as a single logo colour on a coloured variant. Please choose transfer in this case.