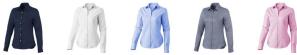

## Colour

This item is printed on the high back, left chest, right chest.

Features

Brand: Elevate Life

Minimum quantity: 3 Unit(s)

Material: cotton Weight: 225.00 g. Dishwasher proof No

Do you have a specific question or do you want more information about this item, please call 0800 43 46 98 9