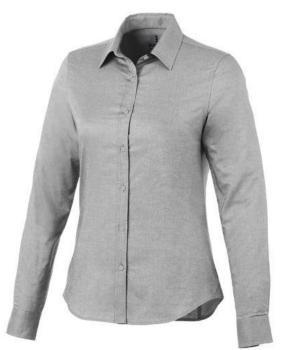

Adjustable cuff with single pleat. Second buttonhole from the bottom with orange stitching. Engraved pearl buttons. Shaped seams and tapered waist for flattering fit. Satin piping at inside neck. Heat transfer main label for tagless comfort. In case of digital transfer it is not possible to choose white as a single logo colour on a coloured variant. Please choose transfer in this case. Colour