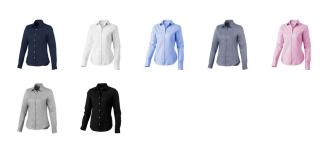

Adjustable cuff with single pleat. Second buttonhole from the bottom with orange stitching. Engraved pearl buttons. Shaped seams and tapered waist for flattering fit. Satin piping at inside neck. Heat transfer main label for tagless comfort. In case of digital transfer it is not possible to choose white as a single logo colour on a coloured variant. Please choose transfer in this case. Colour