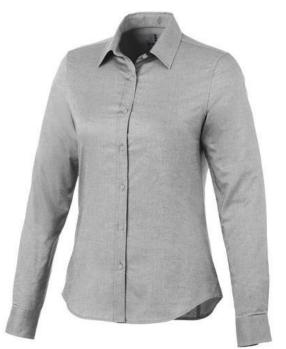

Adjustable cuff with single pleat. Second buttonhole from the bottom with orange stitching. Engraved pearl buttons. Shaped seams and tapered waist for flattering fit. Satin piping at inside neck. Heat transfer main label for tagless comfort. In case of digital transfer it is not possible to choose white as a single logo colour on a coloured variant. Please choose transfer in this case. Colour