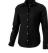

Adjustable cuff with single pleat. Second buttonhole from the bottom with orange stitching. Engraved pearl buttons. Shaped seams and tapered waist for flattering fit. Satin piping at inside neck. Heat transfer main label for tagless comfort. In case of digital transfer it is not possible to choose white as a single logo colour on a coloured variant. Please choose transfer in this case.