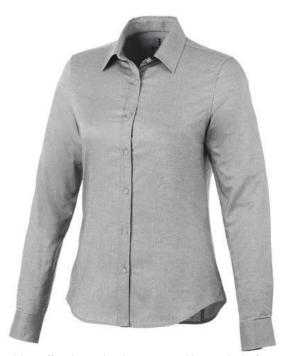

Adjustable cuff with single pleat. Second buttonhole from the bottom with orange stitching. Engraved pearl buttons. Shaped seams and tapered waist for flattering fit. Satin piping at inside neck. Heat transfer main label for tagless comfort. In case of digital transfer it is not possible to choose white as a single logo colour on a coloured variant. Please choose transfer in this case.