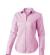

Adjustable cuff with single pleat. Second buttonhole from the bottom with orange stitching. Engraved pearl buttons. Shaped seams and tapered waist for flattering fit. Satin piping at inside neck. Heat transfer main label for tagless comfort. In case of digital transfer it is not possible to choose white as a single logo colour on a coloured variant. Please choose transfer in this case.