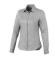

Adjustable cuff with single pleat. Second buttonhole from the bottom with orange stitching. Engraved pearl buttons. Shaped seams and tapered waist for flattering fit. Satin piping at inside neck. Heat transfer main label for tagless comfort. In case of digital transfer it is not possible to choose white as a single logo colour on a coloured variant. Please choose transfer in this case.