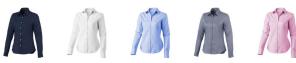

## Colour

This item is printed on the high back, left chest, right chest.

Features

Brand: Elevate Life

Minimum quantity: 3 Unit(s)

Material: cotton Weight: 225.00 g. Dishwasher proof No

Do you have a specific question or do you want more information about this item, please call 0800 43 46 98 9