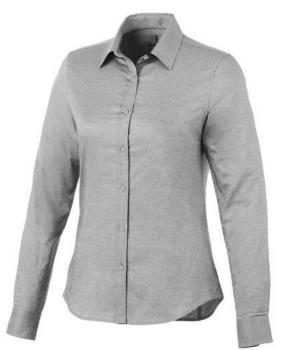

Adjustable cuff with single pleat. Second buttonhole from the bottom with orange stitching. Engraved pearl buttons. Shaped seams and tapered waist for flattering fit. Satin piping at inside neck. Heat transfer main label for tagless comfort. In case of digital transfer it is not possible to choose white as a single logo colour on a coloured variant. Please choose transfer in this case. Colour