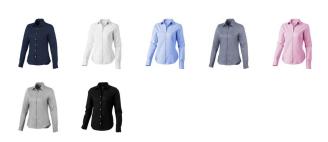

Adjustable cuff with single pleat. Second buttonhole from the bottom with orange stitching. Engraved pearl buttons. Shaped seams and tapered waist for flattering fit. Satin piping at inside neck. Heat transfer main label for tagless comfort. In case of digital transfer it is not possible to choose white as a single logo colour on a coloured variant. Please choose transfer in this case. Colour