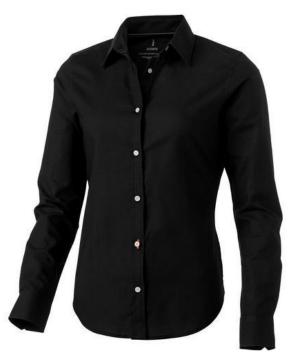

Adjustable cuff with single pleat. Second buttonhole from the bottom with orange stitching. Engraved pearl buttons. Shaped seams and tapered waist for flattering fit. Satin piping at inside neck. Heat transfer main label for tagless comfort. In case of digital transfer it is not possible to choose white as a single logo colour on a coloured variant. Please choose transfer in this case. Colour