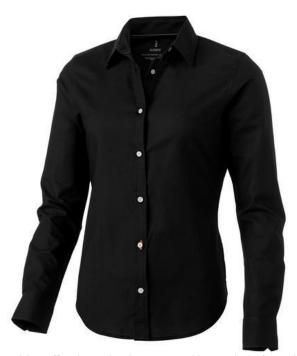

Adjustable cuff with single pleat. Second buttonhole from the bottom with orange stitching. Engraved pearl buttons. Shaped seams and tapered waist for flattering fit. Satin piping at inside neck. Heat transfer main label for tagless comfort. In case of digital transfer it is not possible to choose white as a single logo colour on a coloured variant. Please choose transfer in this case.