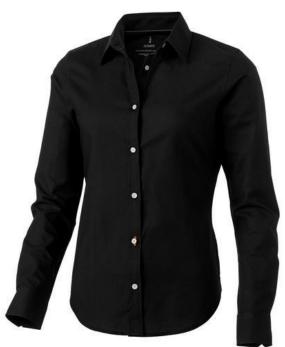

Adjustable cuff with single pleat. Second buttonhole from the bottom with orange stitching. Engraved pearl buttons. Shaped seams and tapered waist for flattering fit. Satin piping at inside neck. Heat transfer main label for tagless comfort. In case of digital transfer it is not possible to choose white as a single logo colour on a coloured variant. Please choose transfer in this case.

## Colour

Features

Brand: Elevate Life

Minimum quantity: 3 Unit(s)

Material: cotton Weight: 225.00 g. Dishwasher proof No

Do you have a specific question or do you want more information about this item, please call 0800 43 46 98 9